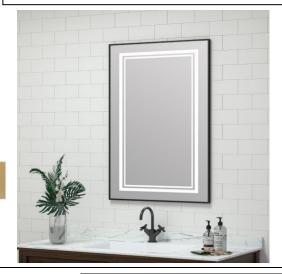

# NARROW FRAMED LED MEDICINE CABINET

MODEL#: KAT 1830-1D (1) N

## KATERINA COLLECTION

### **FEATURES:**

- ONE 18X30" FULLY MIRRORED NARROW FRAMED LED DOOR.
- THREE ADJUSTABLE 3/8" THICK HIGH POLISHED GLASS SHELVES.
- SHELVING WITH LOCKDOWN MECHANISM (NO HOLES IN CABINET).
- 165-DEGREE PROPRIETARY SOFT CLOSE HEAVY DUTY HINGES.
- MUST SPECIFIY LEFT OR RIGHT DOOR HINGING; NON REVERSIBLE DUE TO WIRING.
- **BRIGHTNESS: 3300 LUMENS**
- HARDWIRE TO WALL SWITCH TO OPERATE.
- FULL GASKET BEHIND DOOR.
- **BACK WALL MIRROR FULLY** SEALED.